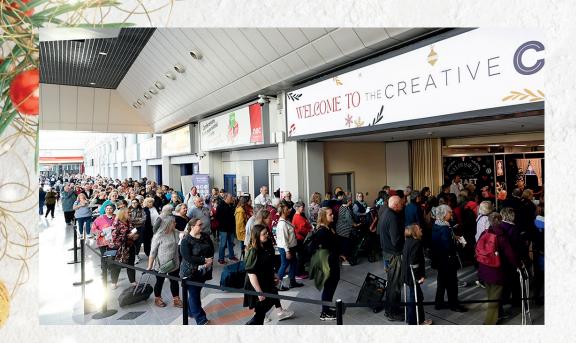

#### SIMPLY CHRISTMAS - GLASGOW & BIRMINGHAM

These two successful and well-established shows celebrate the best in quality Christmas gifting and craft supplies, providing unique retail experiences.

Both Christmas shopping events take place alongside our extremely popular sister show 'The Creative Craft Show', drawing in over 60,000 visitors combined!

Visitors can expect a festive dream full of bespoke and exclusive gifts. Live music and festive food options also greet them as they walk through the door.