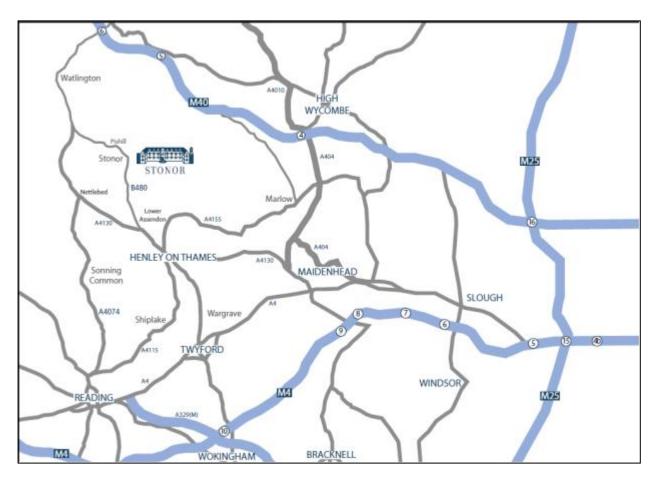

## HENLEY COUNTRY CRAFT SHOW EXHIBITOR ENTRY POINTS

Stonor is located between M4 and M40 on the B480 Henley-on-Thames - Watlington Road, and approximately 5 miles to the North of Henley. Driving times are approximately 15 minutes from junction 6 of the M40 and 25 minutes from junction 8/9 of the M4.

From M40 jct 6 follow B4009 to Watlington, then B480 in the direction of Nettlebed. Stonor Park is signposted left (B480) at the top of the hill at the junction with the B481.

From M4 jct 8/9 follow A404(M) to jct with A4130 Henley. Follow A4130 through Henley until B480 signposted to Stonor Park, approximately 1 mile from Henley centre. **Post code: RG9 6HF.** 