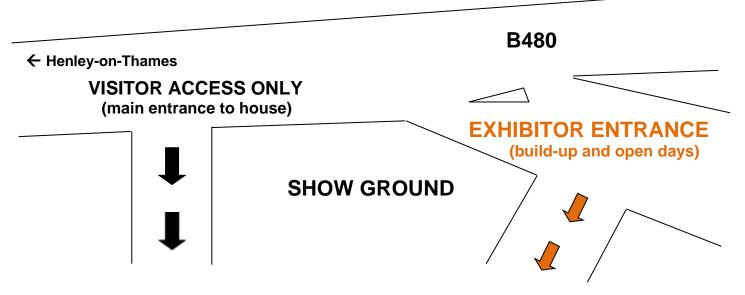

## HENLEY COUNTRY CRAFT SHOW EXHIBITOR ENTRY POINTS

Stonor is located between M4 and M40 on the B480 Henley-on-Thames - Watlington Road, and approximately 5 miles to the North of Henley. Driving times are approximately 15 minutes from junction 6 of the M40 and 25 minutes from junction 8/9 of the M4.

From M40 jct 6 follow B4009 to Watlington, then B480 in the direction of Nettlebed. Stonor Park is signposted left (B480) at the top of the hill at the junction with the B481.

From M4 jct 8/9 follow A404(M) to jct with A4130 Henley. Follow A4130 through Henley until B480 signposted to Stonor Park, approximately 1 mile from Henley centre. **Post code: RG9 6HF.** 